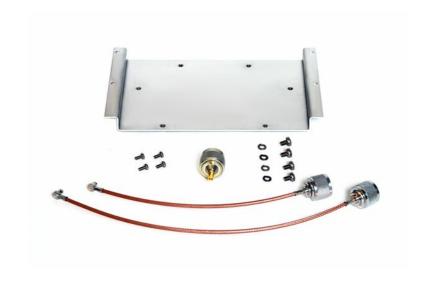

## DESCRIPTION

- Mounting kit for Motorola Repeater SLR 1000.
- Mount MPX 2/6 or MPX 70/6 easily in SLR 1000 repeater.
- Installation instructions are included in the package.
- > Filters to be ordered separately.

### **SPECIFICATIONS**

| Mechanical   |                                                                                                       |  |
|--------------|-------------------------------------------------------------------------------------------------------|--|
| Contents     | 1 Mounting plate<br>1 Adaper N(m) / MCX(f)<br>4 M4x6 Torx 20<br>4 M4 spring disc<br>4 M3x6 mm Torx 10 |  |
| Jumper Cable | 1 cable 280 mm / 11.02 in. with N(m) / MCX(m)<br>1 cable 200 mm / 7.87 in. with N(m) / MCX(m)         |  |
| Tools        | Torx Screwdriver 20<br>Torx Screwdriver 10<br>Flat pliers                                             |  |