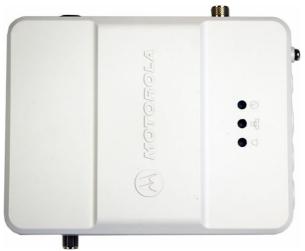

|  |
|--------------|-------------------------------------------------------------------------------------------------------|--|
| Contents     | 1 Mounting plate<br>1 Adaper N(m) / MCX(f)<br>4 M4x6 Torx 20<br>4 M4 spring disc<br>4 M3x6 mm Torx 10 |  |
| Jumper Cable | 1 cable 280 mm / 11.02 in. with N(m) / MCX(m)<br>1 cable 200 mm / 7.87 in. with N(m) / MCX(m)         |  |
| Tools        | Torx Screwdriver 20<br>Torx Screwdriver 10<br>Flat pliers                                             |  |

## **ORDERING**

| Model                     | Product No. |
|---------------------------|-------------|
| Mounting kit for SLR 1000 | 200002725   |

### **INSTALLATION**



Repeater & Filter not included in mounting kit.

# MOTOROLA REPEATER UNIT