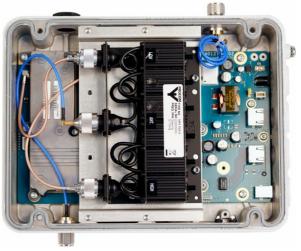

### **INSTALLATION**

Repeater & Filter not included in mounting kit.

# MOTOROLA REPEATER UNIT